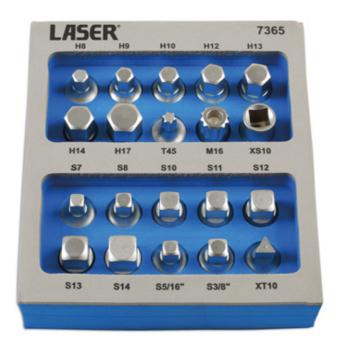

## Sump Plug Key Set 3/8"D 20pc

A comprehensive set of sump plug keys covering a wide range of vehicles.

## **Additional Information**

- Applications include: BMW, Citroën, Ford, Lancia, Mercedes-Benz, Nissan, Peugeot, Subaru, Toyota, VAG and Volvo.
- 7 x Hex keys: 8, 9, 10, 12, 13, 14 and 17mm.
- 9 x Square keys: metric 7, 8, 10, 11, 12, 13 and 14mm; imperial 5/16" and 3/8".
- 1 x 10mm square female, 1 x 10mm triangle 10mm, 1 x star\* T45 and 1 x tamperproof M16 spline.
- Supplied in an EVA storage tray. Star is equivalent to Torx® 6 Sided. Torx® is the Registered trademark of Acumen Global Technologies.