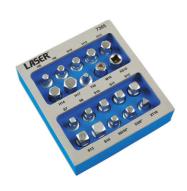

## Sump Plug Key Set 3/8"D 20pc

A comprehensive set of sump plug keys covering a wide range of vehicles.

## **Additional Information**

- Applications include: BMW, Citroën, Ford, Lancia, Mercedes-Benz, Nissan, Peugeot, Subaru, Toyota, VAG and Volvo.
- 7 x Hex keys: 8, 9, 10, 12, 13, 14 and 17mm.
- 9 x Square keys: metric 7, 8, 10, 11, 12, 13 and 14mm; imperial 5/16" and 3/8".
- 1 x 10mm square female, 1 x 10mm triangle 10mm, 1 x star\* T45 and 1 x tamperproof M16 spline.
- Supplied in an EVA storage tray. Star is equivalent to Torx® 6 Sided. Torx® is the Registered trademark of Acumen Global Technologies.